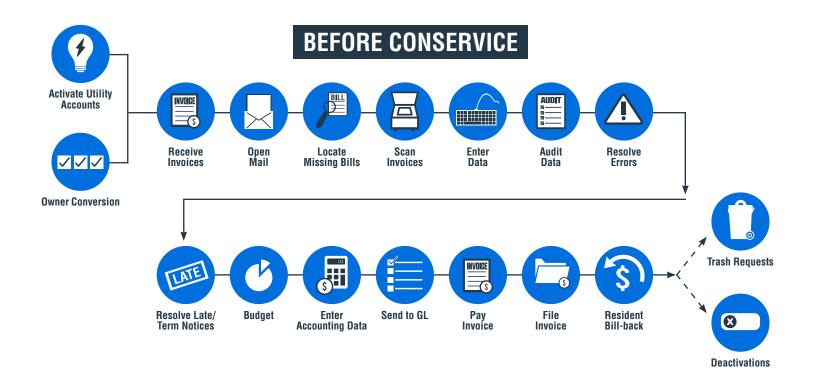

#### WE HANDLE EVERYTHING. Our team of experts provide extensive support in all aspects of utility

management, freeing up time and resources.

#### With Conservice, you will:

- ✓ Avoid costly late fees, disconnection fees, and unnecessary deposits
- $\checkmark$  Get resident billing and a live customer service team to answer resident questions
- Experience fast turnaround on all your properties
- ✓ Get detailed utility reporting
- ✓ Save time and money