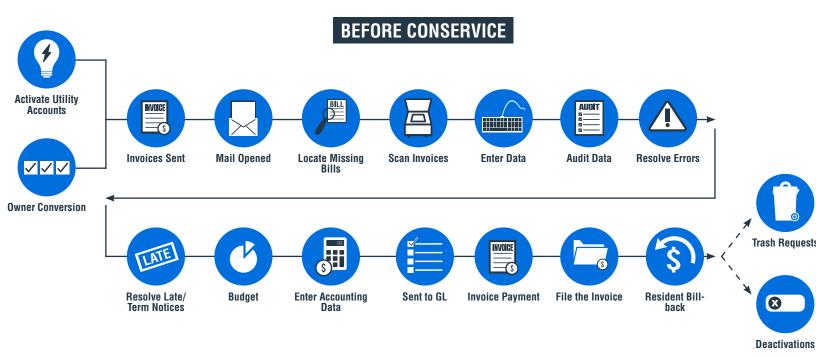

#### WE HANDLE EVERYTHING. Our team of experts provide extensive support in all aspects of utility

management, freeing up time and resources.

#### With Conservice, you will:

- ✓ Avoid costly late fees, disconnection fees, and unnecessary deposits
- $\checkmark$  Get resident billing and a live customer service team to answer resident questions
- Experience fast turnaround on all your properties
- ✓ Get detailed utility reporting
- ✓ Save time and money