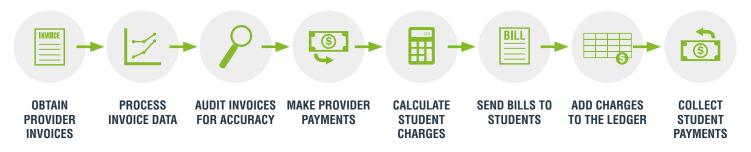

ts. To ensure your utility process is easier on your team, and effectively managing every step of the process, use Student Direct.

# WHAT IS STUDENT DIRECT?

Our new utility billing model, Student Direct, allows you to hand off all of your utility billing and payment collection tasks to The Utility Experts at Conservice.

#### WHY STUDENTS WANT IT

With our user-friendly platform, students can pay their bills, monitor usage, and optimize their accounts from any device at any time.



# WHY YOU NEED IT

- Reduces utility carrying costs
- ✓ Increases cost savings
- Leads to higher collections
- ✓ Eliminates pre-funding
- ✓ Reduces burden on staff
- Enhances the move-in experience
- Excellent customer service and dedicated account manager

## **HOW IT WORKS**

With Student Direct, we will:



### **SIGN UP TODAY!**

conservice.com