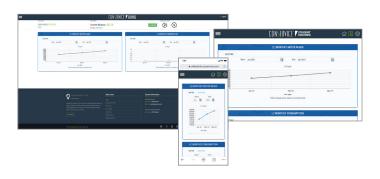

## > WITH STUDENT DIRECT

With our device-independent platform, students can access their accounts anytime from any device. **No app download required!** 

#### **VIEW USAGE TRENDS**

#### **VIEW EXPENSE TRENDS**