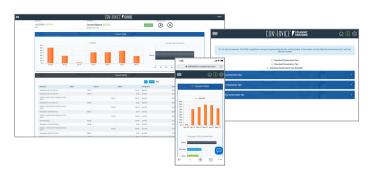

## > WITH STUDENT DIRECT

With our device-independent platform, students can access their accounts anytime from any device. **No app download required!** 

#### **VIEW BILLING STATEMENTS**

#### **VIEW EXPENSE TRENDS**