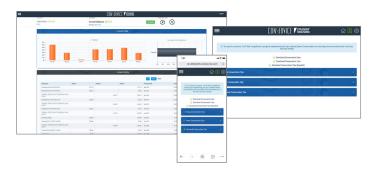

## > WITH STUDENT DIRECT

With our device-independent platform, students can access their accounts anytime from any device. **No app download required!** 

#### **VIEW EXPENSE TRENDS**

#### ACCESS CONSERVATION TIPS