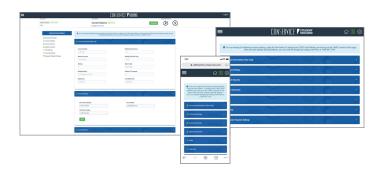

## > WITH STUDENT DIRECT

With our device-independent platform, students can access their accounts anytime from any device. **No app download required!** 

#### ADJUST ACCOUNT SETTINGS