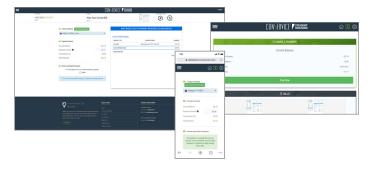

## > WITH STUDENT DIRECT

With our device-independent platform, students can access their accounts anytime from any device. **No app download required!** 

#### **MAKE PAYMENTS**

#### **VIEW BILLING STATEMENTS**

#### **VIEW USAGE TRENDS**

#### **VIEW EXPENSE TRENDS**

#### ADJUST ACCOUNT SETTINGS

#### ACCESS CONSERVATION TIPS