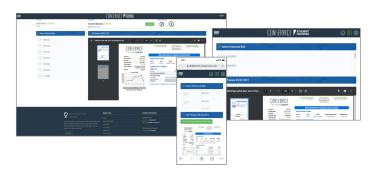

## > WITH STUDENT DIRECT

With our device-independent platform, students can access their accounts anytime from any device. **No app download required!** 

#### **MAKE PAYMENTS**

#### **VIEW BILLING STATEMENTS**

#### **VIEW USAGE TRENDS**

#### **VIEW EXPENSE TRENDS**

#### ADJUST ACCOUNT SETTINGS

#### ACCESS CONSERVATION TIPS